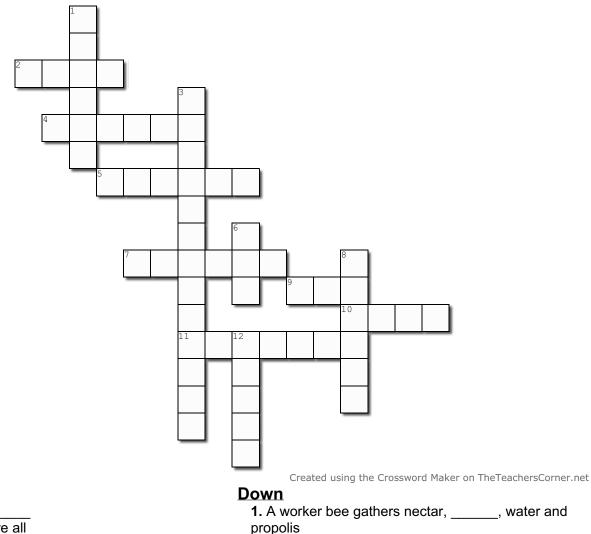

## Honey Bee Life Cycle

Complete the crossword puzzle below

## Across

- 2. A drone is a
- **4.** Worker bees are all
- 5. Worker bees maintain and clean the hive, build and honeycomb.
- 7. The second stage of a bees life cycle is \_\_\_\_\_
- 9. There is \_\_\_\_\_ queen per colony
  10. The honey bee lifecycle consists of \_\_\_\_\_ stages
  11. Drone bees mate with a queen \_\_\_\_\_ the hive

1. A worker bee gathers nectar, \_\_\_\_\_, water and

- 3. \_\_\_\_\_ is a process some insects and
- animals go through in their life cycle
- 6. A queen bee can lay up to 2,000 eggs per \_\_\_\_\_
- 8. The worker bees \_\_\_\_\_\_ the hive12. The egg stage lasts \_\_\_\_\_days